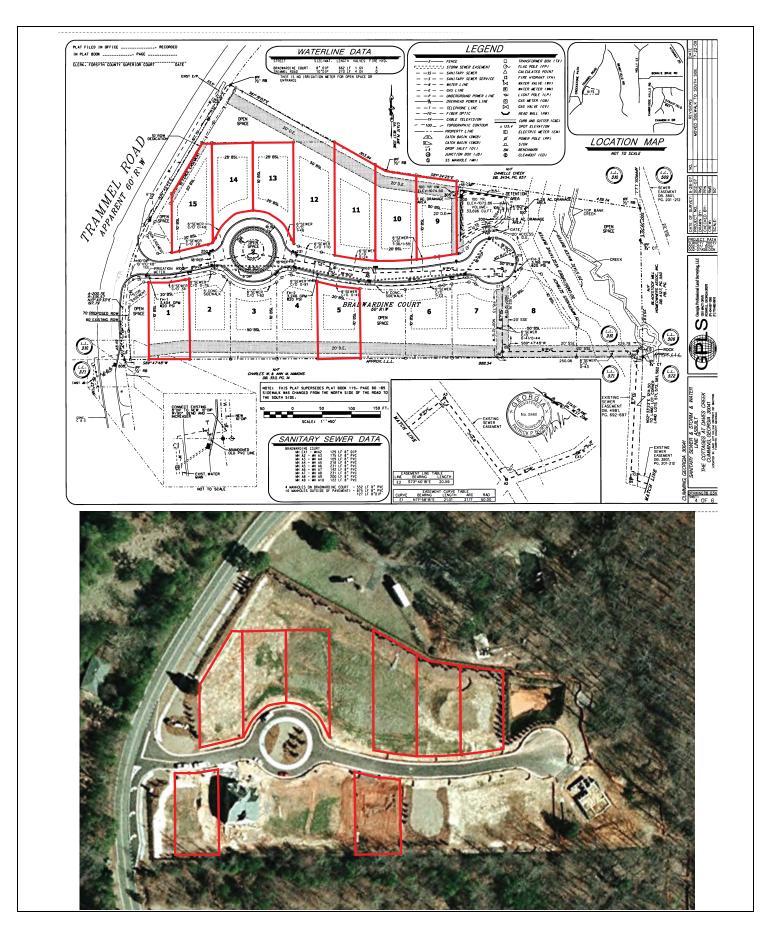

| LOCATION:          | The Cottages at Dave's Creek is located on the east side of Trammel Road,<br>approximately one mile south of the intersection of Georgia Highway 20 and trammel<br>road, and adjacent to the Windermere master planned subdivision. Access is easiest from<br>Hwy 20, heading south on Trammel Road until you see the subdivision on the left.<br>Access is also available from Windermere parkway, heading north on Trammel Road.             |
|--------------------|------------------------------------------------------------------------------------------------------------------------------------------------------------------------------------------------------------------------------------------------------------------------------------------------------------------------------------------------------------------------------------------------------------------------------------------------|
| ON SITE:           | Lot Size: .21 to .34 acres – Lot size varies                                                                                                                                                                                                                                                                                                                                                                                                   |
|                    | Unit Size: Typical homes range from +/- 3,000 – 5,000 SF                                                                                                                                                                                                                                                                                                                                                                                       |
|                    | <b>On Site:</b> The subdivision consists of a total of fifteen platted lots. Three of the fifteen lots have occupied residences and four of the lots contain partially completed speculative homes. The remaining eight parcels are the subject property. They are fully developed and only require the final fine-grading prior to pouring foundations. The 4 speculative homes are also available for sale but not included in this listing. |
| AMENITIES:         | None                                                                                                                                                                                                                                                                                                                                                                                                                                           |
| ZONING:            | RES3-conditional (Attached)                                                                                                                                                                                                                                                                                                                                                                                                                    |
| ACCESS:            | Ingress, egress by way of one curb cut on Trammel Road                                                                                                                                                                                                                                                                                                                                                                                         |
| UTILITIES:         | Water, sewer, power, and telecommunications on site                                                                                                                                                                                                                                                                                                                                                                                            |
| SCHOOLS:           | Dave's Creek Elementary<br>South Forsyth Middle<br>South Forsyth High                                                                                                                                                                                                                                                                                                                                                                          |
| PROPERTY<br>TAXES: | \$8,701.04 (Total, based on current tax bill)                                                                                                                                                                                                                                                                                                                                                                                                  |
| LIST PRICE:        | \$520,000 (\$65,000/Lot)                                                                                                                                                                                                                                                                                                                                                                                                                       |
|                    |                                                                                                                                                                                                                                                                                                                                                                                                                                                |