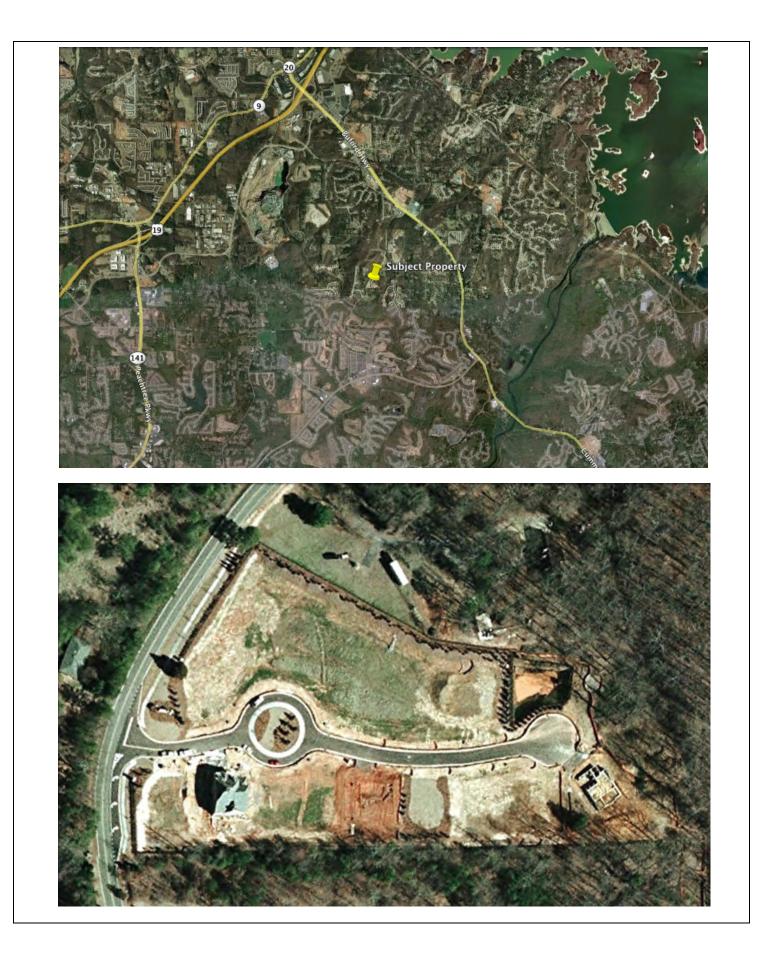

| LOCATION:          | The Cottages at Dave's Creek is located on the east side of Trammel Road,<br>approximately one mile south of the intersection of Georgia Highway 20 and trammel<br>road, and adjacent to the Windermere master planned subdivision. Access is easiest from<br>Hwy 20, heading south on Trammel Road until you see the subdivision on the left.<br>Access is also available from Windermere parkway, heading north on Trammel Road.             |
|--------------------|------------------------------------------------------------------------------------------------------------------------------------------------------------------------------------------------------------------------------------------------------------------------------------------------------------------------------------------------------------------------------------------------------------------------------------------------|
| ON SITE:           | Lot Size: .21 to .34 acres – Lot size varies                                                                                                                                                                                                                                                                                                                                                                                                   |
|                    | Unit Size: Typical homes range from +/- 3,000 – 5,000 SF                                                                                                                                                                                                                                                                                                                                                                                       |
|                    | <b>On Site:</b> The subdivision consists of a total of fifteen platted lots. Three of the fifteen lots have occupied residences and four of the lots contain partially completed speculative homes. The remaining eight parcels are the subject property. They are fully developed and only require the final fine-grading prior to pouring foundations. The 4 speculative homes are also available for sale but not included in this listing. |
| AMENITIES:         | None                                                                                                                                                                                                                                                                                                                                                                                                                                           |
| ZONING:            | RES3-conditional (Attached)                                                                                                                                                                                                                                                                                                                                                                                                                    |
| ACCESS:            | Ingress, egress by way of one curb cut on Trammel Road                                                                                                                                                                                                                                                                                                                                                                                         |
| UTILITIES:         | Water, sewer, power, and telecommunications on site                                                                                                                                                                                                                                                                                                                                                                                            |
| SCHOOLS:           | Dave's Creek Elementary<br>South Forsyth Middle<br>South Forsyth High                                                                                                                                                                                                                                                                                                                                                                          |
| PROPERTY<br>TAXES: | \$8,701.04 (Total, based on current tax bill)                                                                                                                                                                                                                                                                                                                                                                                                  |
| LIST PRICE:        | \$520,000 (\$65,000/Lot)                                                                                                                                                                                                                                                                                                                                                                                                                       |
|                    |                                                                                                                                                                                                                                                                                                                                                                                                                                                |