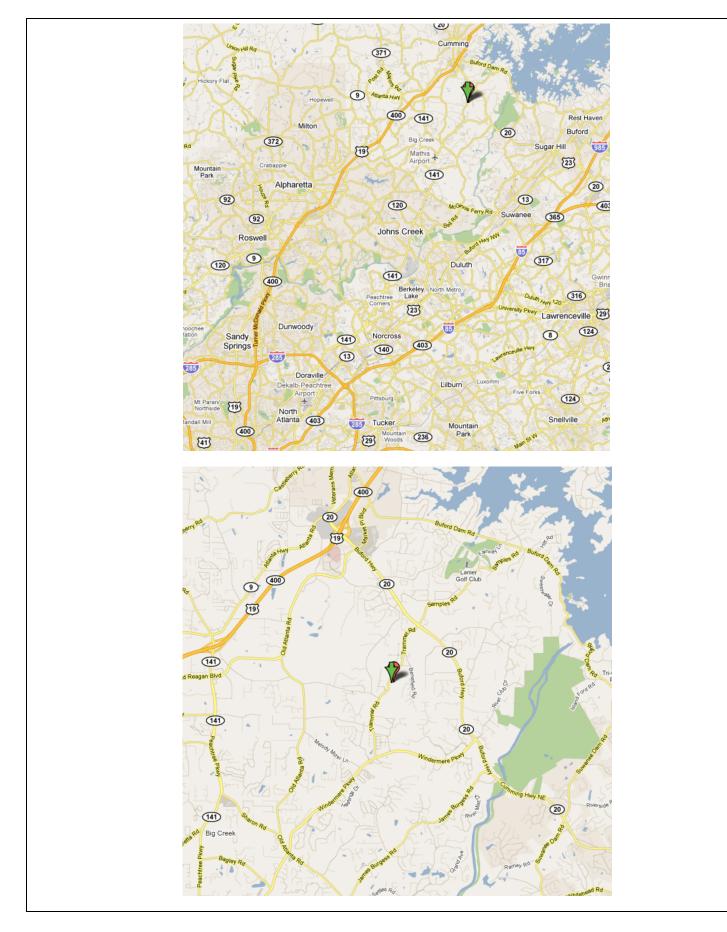

| LOCATION:          | The Cottages at Dave's Creek is located on the east side of Trammel Road,<br>approximately one mile south of the intersection of Georgia Highway 20 and trammel<br>road, and adjacent to the Windermere master planned subdivision. Access is easiest from<br>Hwy 20, heading south on Trammel Road until you see the subdivision on the left.<br>Access is also available from Windermere parkway, heading north on Trammel Road.             |
|--------------------|------------------------------------------------------------------------------------------------------------------------------------------------------------------------------------------------------------------------------------------------------------------------------------------------------------------------------------------------------------------------------------------------------------------------------------------------|
| ON SITE:           | Lot Size: .21 to .34 acres – Lot size varies                                                                                                                                                                                                                                                                                                                                                                                                   |
|                    | Unit Size: Typical homes range from +/- 3,000 – 5,000 SF                                                                                                                                                                                                                                                                                                                                                                                       |
|                    | <b>On Site:</b> The subdivision consists of a total of fifteen platted lots. Three of the fifteen lots have occupied residences and four of the lots contain partially completed speculative homes. The remaining eight parcels are the subject property. They are fully developed and only require the final fine-grading prior to pouring foundations. The 4 speculative homes are also available for sale but not included in this listing. |
| AMENITIES:         | None                                                                                                                                                                                                                                                                                                                                                                                                                                           |
| ZONING:            | RES3-conditional (Attached)                                                                                                                                                                                                                                                                                                                                                                                                                    |
| ACCESS:            | Ingress, egress by way of one curb cut on Trammel Road                                                                                                                                                                                                                                                                                                                                                                                         |
| UTILITIES:         | Water, sewer, power, and telecommunications on site                                                                                                                                                                                                                                                                                                                                                                                            |
| SCHOOLS:           | Dave's Creek Elementary<br>South Forsyth Middle<br>South Forsyth High                                                                                                                                                                                                                                                                                                                                                                          |
| PROPERTY<br>TAXES: | \$8,701.04 (Total, based on current tax bill)                                                                                                                                                                                                                                                                                                                                                                                                  |
| LIST PRICE:        | \$520,000 (\$65,000/Lot)                                                                                                                                                                                                                                                                                                                                                                                                                       |
|                    |                                                                                                                                                                                                                                                                                                                                                                                                                                                |